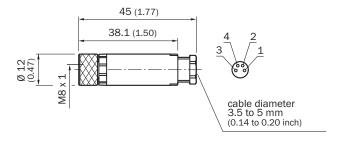

### Dimensional drawing (Dimensions in mm (inch))

### Technical specifications

| Plug connectors and cables            |
|---------------------------------------|
| Field-attachable connectors           |
| Female connector, M8, 4-pin, straight |
| Screw-type terminals                  |
| PBT/PA                                |
| Black                                 |
| CuZn                                  |
| 0.4 Nm                                |
| Unshielded                            |
| 3.5 mm 5 mm                           |
| 0.14 mm² 0.5 mm²                      |
| ≤ 30 V                                |
| 4 A                                   |
| E335179                               |
| IP67                                  |
|                                       |
| -40 °C +85 °C                         |
|                                       |