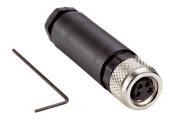

DOS-0804-G

### Ordering information

| Туре       | Part no. |
|------------|----------|
| DOS-0804-G | 6009974  |

Other models and accessories → www.sick.com/

### Technical specifications

| Plug connectors and cables            |
|---------------------------------------|
| Field-attachable connectors           |
| Female connector, M8, 4-pin, straight |
| Screw-type terminals                  |
| PBT/PA                                |
| Black                                 |
| CuZn                                  |
| 0.4 Nm                                |
| Unshielded                            |
| 3.5 mm 5 mm                           |
| 0.14 mm² 0.5 mm²                      |
| ≤ 30 V                                |
| 4 A                                   |
| E335179                               |
| IP67                                  |
|                                       |
| -40 °C +85 °C                         |
|                                       |