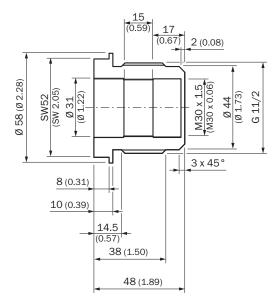

---------------|---------------------------------|
| Accessory family | Alignment brackets              |
| Material         | Plastic (POM)                   |
| Description      | Integrated adapter              |

#### Classifications

| ECI@ss 5.0     | 27279202 |
|----------------|----------|
| ECI@ss 5.1.4   | 27279202 |
| ECI@ss 6.0     | 27279202 |
| ECI@ss 6.2     | 27279202 |
| ECI@ss 7.0     | 27279202 |
| ECI@ss 8.0     | 27279202 |
| ECI@ss 8.1     | 27279202 |
| ECI@ss 9.0     | 27273701 |
| ECI@ss 10.0    | 27273701 |
| ECI@ss 11.0    | 27273701 |
| ETIM 5.0       | EC002024 |
| ETIM 6.0       | EC002024 |
| ETIM 7.0       | EC002024 |
| ETIM 8.0       | EC002024 |
| UNSPSC 16.0901 | 32131023 |
|                |          |

## Dimensional drawing (Dimensions in mm (inch))



## SICK AT A GLANCE

SICK is one of the leading manufacturers of intelligent sensors and sensor solutions for industrial applications. A unique range of products and services creates the perfect basis for controlling processes securely and efficiently, protecting individuals from accidents and preventing damage to the environment.

We have extensive experience in a wide range of industries and understand their processes and requirements. With intelligent sensors, we can deliver exactly what our customers need. In application centers in Europe, Asia and North America, system solutions are tested and optimized in accordance with customer specifications. All this makes us a reliable supplier and development partner.

Comprehensive services complete our offering: SICK LifeTime Services provi