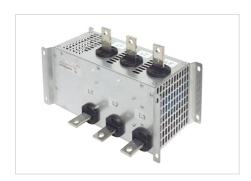

## ACS-CHK-B3

Products + Drives + Drive options + Filter options

General Information

Global Commercial Alias:ACS-CHK-B3Product ID:64324063ABB Type Designation:ACS-CHK-B3EAN:6410038060916

Catalog Description: ACS100&140 Input/Output choke

## Additional Information

| ABB Type Designation:      | ACS-CHK-B3                                                                                          |
|----------------------------|-----------------------------------------------------------------------------------------------------|
| Accessory Group:           | Filters and Chokes                                                                                  |
| Accessory Type:            | Filters and Chokes                                                                                  |
| Core Credit:               | 0.00                                                                                                |
| Country of Origin:         | Finland (FI)<br>Saudi Arabia (SA)                                                                   |
| Customs Tariff Number:     | 85049099                                                                                            |
| EAN:                       | 6410038060916                                                                                       |
| Gross Weight:              | 4.5 kg                                                                                              |
| IP Class:                  | IP00                                                                                                |
| Invoice Description:       | ACS100&140 Input/Output choke                                                                       |
| Made To Order:             | No                                                                                                  |
| Minimum Order Quantity:    | 1 piece                                                                                             |
| Order Multiple:            | 1 piece                                                                                             |
| Package Level 1 Units:     | 1 carton                                                                                            |
| Product Main Type:         | ACS-CHK-B3                                                                                          |
| Product Name:              | Chokes & du/dt filters                                                                              |
| Product Net Height:        | 300 mm                                                                                              |
| Product Net Length:        | 112 mm                                                                                              |
| Product Net Weight:        | 4.1 kg                                                                                              |
| Product Net Width:         | 102 mm                                                                                              |
| Quote Only:                | No                                                                                                  |
| Selling Unit of Measure:   | piece                                                                                               |
| Stocked At (Warehouses):   | Central Stock Europe Central Stock US FIPSEEXPU SGRDC002EXPU CNIAB001EXPU SGIND002EXPU AUABB024EXPU |
| Temperature Class Default: | -                                                                                                   |
| Two Speed Motor:           | No                                                                                                  |
| Global Commercial Alias:   | ACS-CHK-B3                                                                                          |