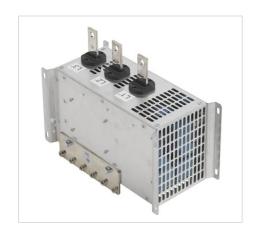

## ACS-CHK-B3

Products + Drives + Drive options + Filter options

General Information

Global Commercial Alias:ACS-CHK-B3Product ID:64324063ABB Type Designation:ACS-CHK-B3EAN:6410038060916

Catalog Description: ACS100&140 Input/Output choke

## Additional Information

| ABB Type Designation:      | ACS-CHK-B3                                                                                          |
|----------------------------|-----------------------------------------------------------------------------------------------------|
| Accessory Group:           | Filters and Chokes                                                                                  |
| Accessory Type:            | Filters and Chokes                                                                                  |
| Core Credit:               | 0.00                                                                                                |
| Country of Origin:         | Finland (FI)<br>Saudi Arabia (SA)                                                                   |
| Customs Tariff Number:     | 85049099                                                                                            |
| EAN:                       | 6410038060916                                                                                       |
| Gross Weight:              | 4.5 kg                                                                                              |
| IP Class:                  | IP00                                                                                                |
| Invoice Description:       | ACS100&140 Input/Output choke                                                                       |
| Made To Order:             | No                                                                                                  |
| Minimum Order Quantity:    | 1 piece                                                                                             |
| Order Multiple:            | 1 piece                                                                                             |
| Package Level 1 Units:     | 1 carton                                                                                            |
| Product Main Type:         | ACS-CHK-B3                                                                                          |
| Product Name:              | Chokes & du/dt filters                                                                              |
| Product Net Height:        | 300 mm                                                                                              |
| Product Net Length:        | 112 mm                                                                                              |
| Product Net Weight:        | 4.1 kg                                                                                              |
| Product Net Width:         | 102 mm                                                                                              |
| Quote Only:                | No                                                                                                  |
| Selling Unit of Measure:   | piece                                                                                               |
| Stocked At (Warehouses):   | Central Stock Europe Central Stock US FIPSEEXPU SGRDC002EXPU CNIAB001EXPU SGIND002EXPU AUABB024EXPU |
| Temperature Class Default: | -                                                                                                   |
| Two Speed Motor:           | No                                                                                                  |
| Global Commercial Alias:   | ACS-CHK-B3                                                                                          |