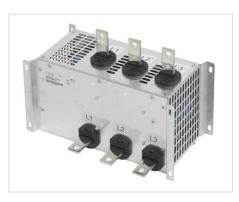

## ACS-CHK-B3

Products + Drives + Drive options + Filter options

General Information

Global Commercial Alias:ACS-CHK-B3Product ID:64324063ABB Type Designation:ACS-CHK-B3EAN:6410038060916

Catalog Description: ACS100&140 Input/Output choke

## Additional Information

| ABB Type Designation:      | ACS-CHK-B3                                                                                          |
|----------------------------|-----------------------------------------------------------------------------------------------------|
| Accessory Group:           | Filters and Chokes                                                                                  |
| Accessory Type:            | Filters and Chokes                                                                                  |
| Core Credit:               | 0.00                                                                                                |
| Country of Origin:         | Finland (FI)<br>Saudi Arabia (SA)                                                                   |
| Customs Tariff Number:     | 85049099                                                                                            |
| EAN:                       | 6410038060916                                                                                       |
| Gross Weight:              | 4.5 kg                                                                                              |
| IP Class:                  | IP00                                                                                                |
| Invoice Description:       | ACS100&140 Input/Output choke                                                                       |
| Made To Order:             | No                                                                                                  |
| Minimum Order Quantity:    | 1 piece                                                                                             |
| Order Multiple:            | 1 piece                                                                                             |
| Package Level 1 Units:     | 1 carton                                                                                            |
| Product Main Type:         | ACS-CHK-B3                                                                                          |
| Product Name:              | Chokes & du/dt filters                                                                              |
| Product Net Height:        | 300 mm                                                                                              |
| Product Net Length:        | 112 mm                                                                                              |
| Product Net Weight:        | 4.1 kg                                                                                              |
| Product Net Width:         | 102 mm                                                                                              |
| Quote Only:                | No                                                                                                  |
| Selling Unit of Measure:   | piece                                                                                               |
| Stocked At (Warehouses):   | Central Stock Europe Central Stock US FIPSEEXPU SGRDC002EXPU CNIAB001EXPU SGIND002EXPU AUABB024EXPU |
| Temperature Class Default: | -                                                                                                   |
| Two Speed Motor:           | No                                                                                                  |
| Global Commercial Alias:   | ACS-CHK-B3                                                                                          |